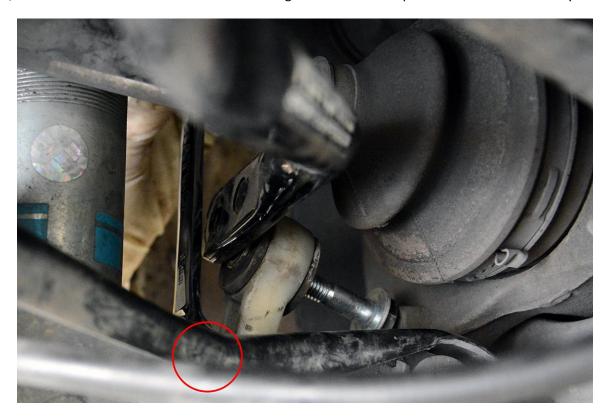

**Step 2** – Using a 15mm wrench, remove the bolt securing the bottom of the end link to the lower control arm. This is a tight space, but the bolt can be removed without touching the rest of the suspension. Remove the factory end link.