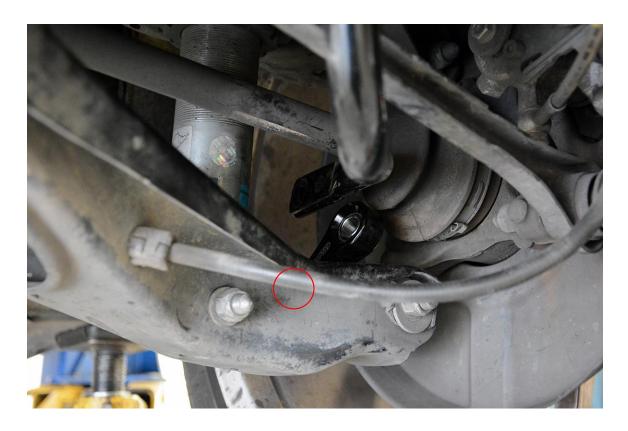

Installation of this upgrade is a straightforward process that will take approximately one hour to complete.

**Step 1** – Raise the vehicle securely on jackstands or a lift, in order to gain access to the rear suspension. Remove the factory bolt and nut securing the top of the factory end link to the rear sway bar, as circled below.