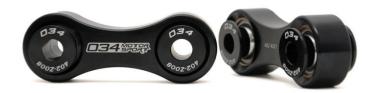

## **Supplied Parts:**

- 034Motorsport Spherical Rear Sway Bar End Links (2)
- 034Motorsport Billet Aluminum End Link Spacers (4)
- Grade 10.9 M10x50 Bolts (2)
- Grade 10.9 M10x55 Bolts (2)
- M10 Washers (4)
- M10 Nylock Nuts (2)

## **Tools Needed:**

- Hands (2) (Preferably small, nimble hands. Opposable thumbs are required!)
- Patience
- 15mm Wrenches
- 16mm Wrenches
- 17mm Wrenches
- Torque Wrench

034Motorsport C5 Audi A6/S6/RS6/allroad & B5/B5.5 Spherical Rear Sway Bar End Links replace the factory rubber bushings and plastic bodies to increase the effectiveness of the rear sway bar, and improve handling feel and performance.