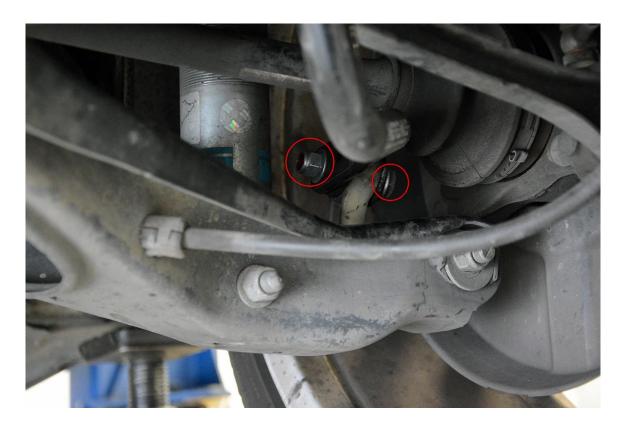

Installation of this upgrade is a straightforward process that will take approximately one hour to complete.

**Step 1** – Raise the vehicle securely on jackstands or a lift, in order to gain access to the rear suspension. Remove the factory bolt and nut securing the top of the factory end link to the rear sway bar, as circled below.