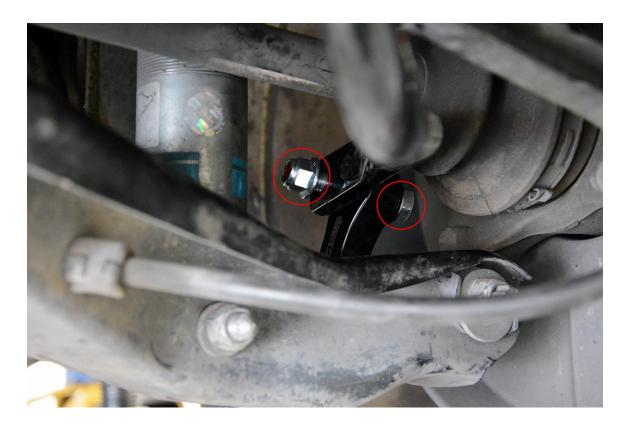

**Step 2** – Using a 15mm wrench, remove the bolt securing the bottom of the end link to the lower control arm. This is a tight space, but the bolt can be removed without touching the rest of the suspension. Remove the factory end link.