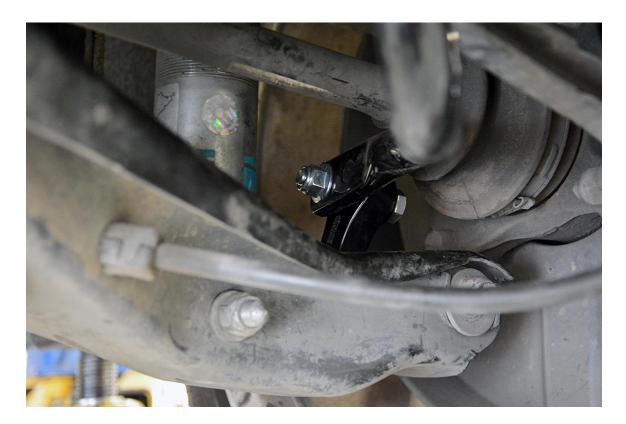

**Step 3** – This step will require some patience, and small hands help as well. If you have a patient friend with small hands, give him a call and invite him over to help. With a spacer installed on each side, secure the bottom of the Spherical Sway Bar End Link to the lower control arm with the supplied M10x50 Bolt and M10 Washer. Torque to 55 Nm.

**Step 4** – Install spacers into the top of the Spherical Sway Bar End Link. Secure to the sway bar using the supplied M10x55 Bolt, M10 Washer, and M10 Lock Nut. Torque to 55 Nm.

**Step 5** – Repeat installation on the other side, verify that all hardware is properly torque, lower the vehicle, and enjoy the upgrade!