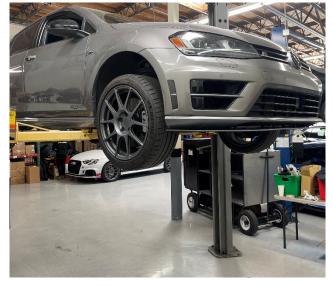

Installation of your 034Motorsport Magnetic Diff Sump Plug Kit is a straightforward process that will take approximately 30 minutes to complete.

#### **Supplied Parts:**

- (1x) 034 Magnetic Drain Plug
- (1x) 034 Fill Plug
- (2x) Copper crush washers

### **Tools Needed:**

- 13mm Socket
- 5mm Allen
- Drain tray

### Getting Started

Confirm you have received all the parts included with your purchase by reading the complete guide, if there are missing components, please contact:

customerservice@034motorsport.com

### About This Guide

This Install Guide documents the installation process on a MK7 VW GTI. There may be minor differences depending on specific vehicle, market, options, etc.



# Install Guide

## Install Steps

#### Step 1

Lift the car to access the underside of the car.



# **Step 2** Locate both the gear oil fill and drain plugs on the rear differential.



**Step 3** Using a 5mm Allen bit, remove both plugs.

**Step 4** Drain the gear oil from the rear differential into a collection tray.

### Step 5

Using a 12mm socket, install the drain plug with a copper washer. **Torque to 19Nm.** 





# Install Guide

## MAGNETIC DIFF SUMP PLUG SET, MQB

**Step 6** Add gear oil back into the rear differential.

Step 7 Using a 13mm socket, install the fill plug with a copper washer. Torque to 19Nm.



**Step 8** Lower the car back down and you are good to go.