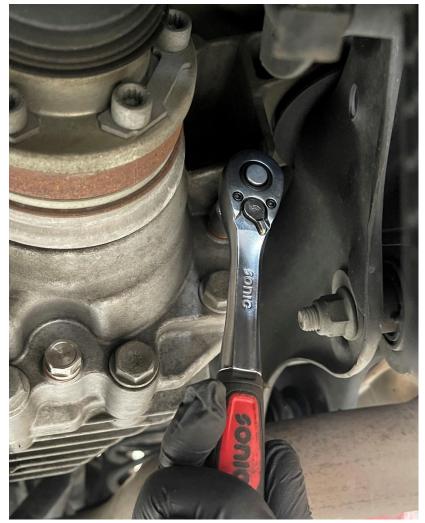

### Step 5

Using a 12mm socket, install the drain plug with a copper washer. **Torque to 19Nm.** 