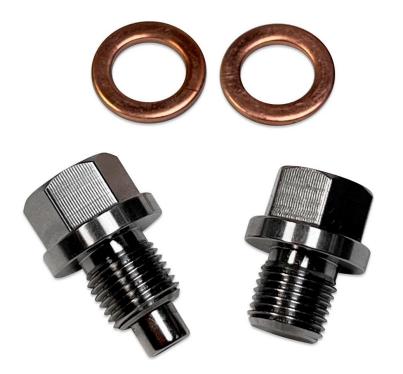

# 

034Motorsports new magnetic differential sump plugs are CNC machined from 304 stainless steel. These are a direct replacement designed to fit perfectly. The permanently mounted Neodymium magnet will remove any ferrous debris circulating through the lubrication system to help ensure a long life from your differential.

#### **Supplied Parts:**

- (1x) 034 Magnetic Drain Plug
- (1x) 034 Fill Plug
- (2x) Copper crush washers