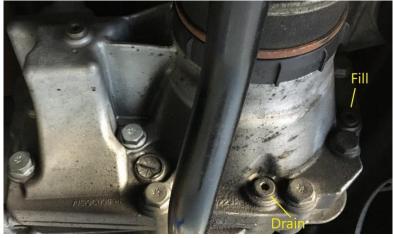

# **Step 2** Locate both the gear oil fill and drain plugs on the rear differential.

**Step 3** Using a 5mm Allen bit, remove both plugs.

**Step 4** Drain the gear oil from the rear differential into a collection tray.