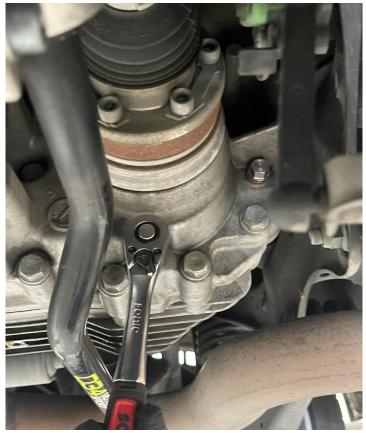

### Step 5

Using a 12mm socket, install the drain plug with a copper washer. **Torque to 19Nm.** 

## MAGNETIC DIFF SUMP PLUG SET, MQB

**Step 6** Add gear oil back into the rear differential.

Step 7 Using a 13mm socket, install the fill plug with a copper washer. Torque to 19Nm.

**Step 8** Lower the car back down and you are good to go.